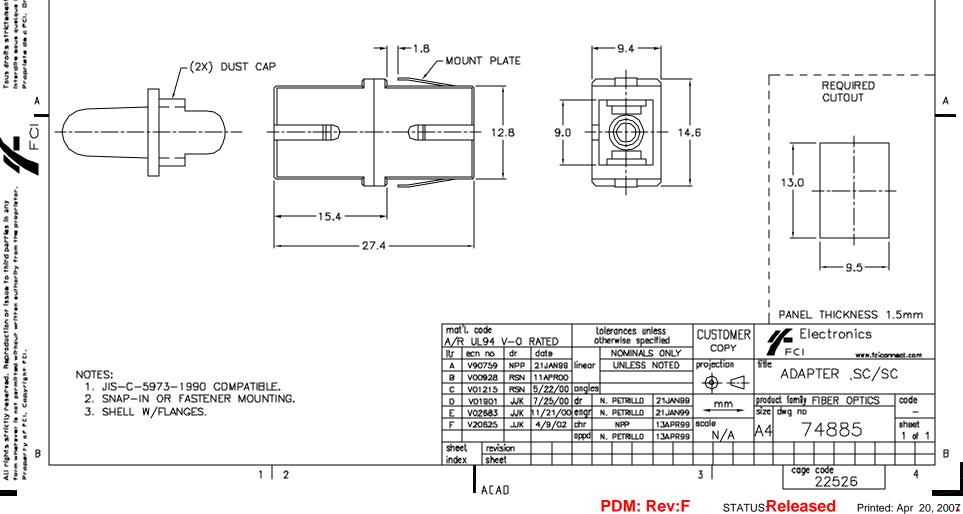

| 1 | 2 |
|---|---|
|   |   |

| SPLIT SLEEVE<br>MATERIAL | SHELL<br>COLOR                                                                         | FLANGE                                                                                                                   | NOTES                                                                                                                                                                                                                                               |
|--------------------------|----------------------------------------------------------------------------------------|--------------------------------------------------------------------------------------------------------------------------|-----------------------------------------------------------------------------------------------------------------------------------------------------------------------------------------------------------------------------------------------------|
| PB                       | BLUE                                                                                   | W/FLANGE                                                                                                                 | OBSOLETE USE 99103-P0001                                                                                                                                                                                                                            |
| ZIRCONIA                 | BLUE                                                                                   | W/FLANGE                                                                                                                 | OBSOLETE USE 99103-Z0001                                                                                                                                                                                                                            |
| PB                       | GREEN (APC)                                                                            | W/FLANGE                                                                                                                 | OBSOLETE USE 991D3-PA001                                                                                                                                                                                                                            |
| ZIRCONIA                 | GREEN (APC)                                                                            | W/FLANGE                                                                                                                 | OBSOLETE USE 991D3-ZAOO1                                                                                                                                                                                                                            |
| ZIRCONIA                 | METALLIC                                                                               | W/FLANGE                                                                                                                 | OBSOLETE USE 99103-ZMOO1                                                                                                                                                                                                                            |
| PB                       | METALLIC                                                                               | W/FLANGE                                                                                                                 | OBSOLETE USE 99103-PM001                                                                                                                                                                                                                            |
| PB                       | BLUE                                                                                   | W/O FLANGE                                                                                                               | _                                                                                                                                                                                                                                                   |
| ZIRCONIA                 | BLUE                                                                                   | W/O FLANGE                                                                                                               | _                                                                                                                                                                                                                                                   |
| PB                       | GREEN (APC)                                                                            | W/O FLANGE                                                                                                               | _                                                                                                                                                                                                                                                   |
| ZIRCONIA                 | GREEN (APC)                                                                            | W/O FLANGE                                                                                                               | _                                                                                                                                                                                                                                                   |
|                          | MATERIAL<br>PB<br>ZIRCONIA<br>PB<br>ZIRCONIA<br>ZIRCONIA<br>PB<br>PB<br>ZIRCONIA<br>PB | MATERIALCOLORPBBLUEZIRCONIABLUEPBGREEN (APC)ZIRCONIAGREEN (APC)ZIRCONIAMETALLICPBMETALLICPBBLUEZIRCONIABLUEPBGREEN (APC) | MATERIALCOLORPBBLUEW/FLANGEZIRCONIABLUEW/FLANGEPBGREEN (APC)W/FLANGEZIRCONIAGREEN (APC)W/FLANGEZIRCONIAMETALLICW/FLANGEPBMETALLICW/FLANGEPBBLUEW/O FLANGEZIRCONIABLUEW/O FLANGEPBGREEN (APC)W/O FLANGEZIRCONIABLUEW/O FLANGEPBGREEN (APC)W/O FLANGE |